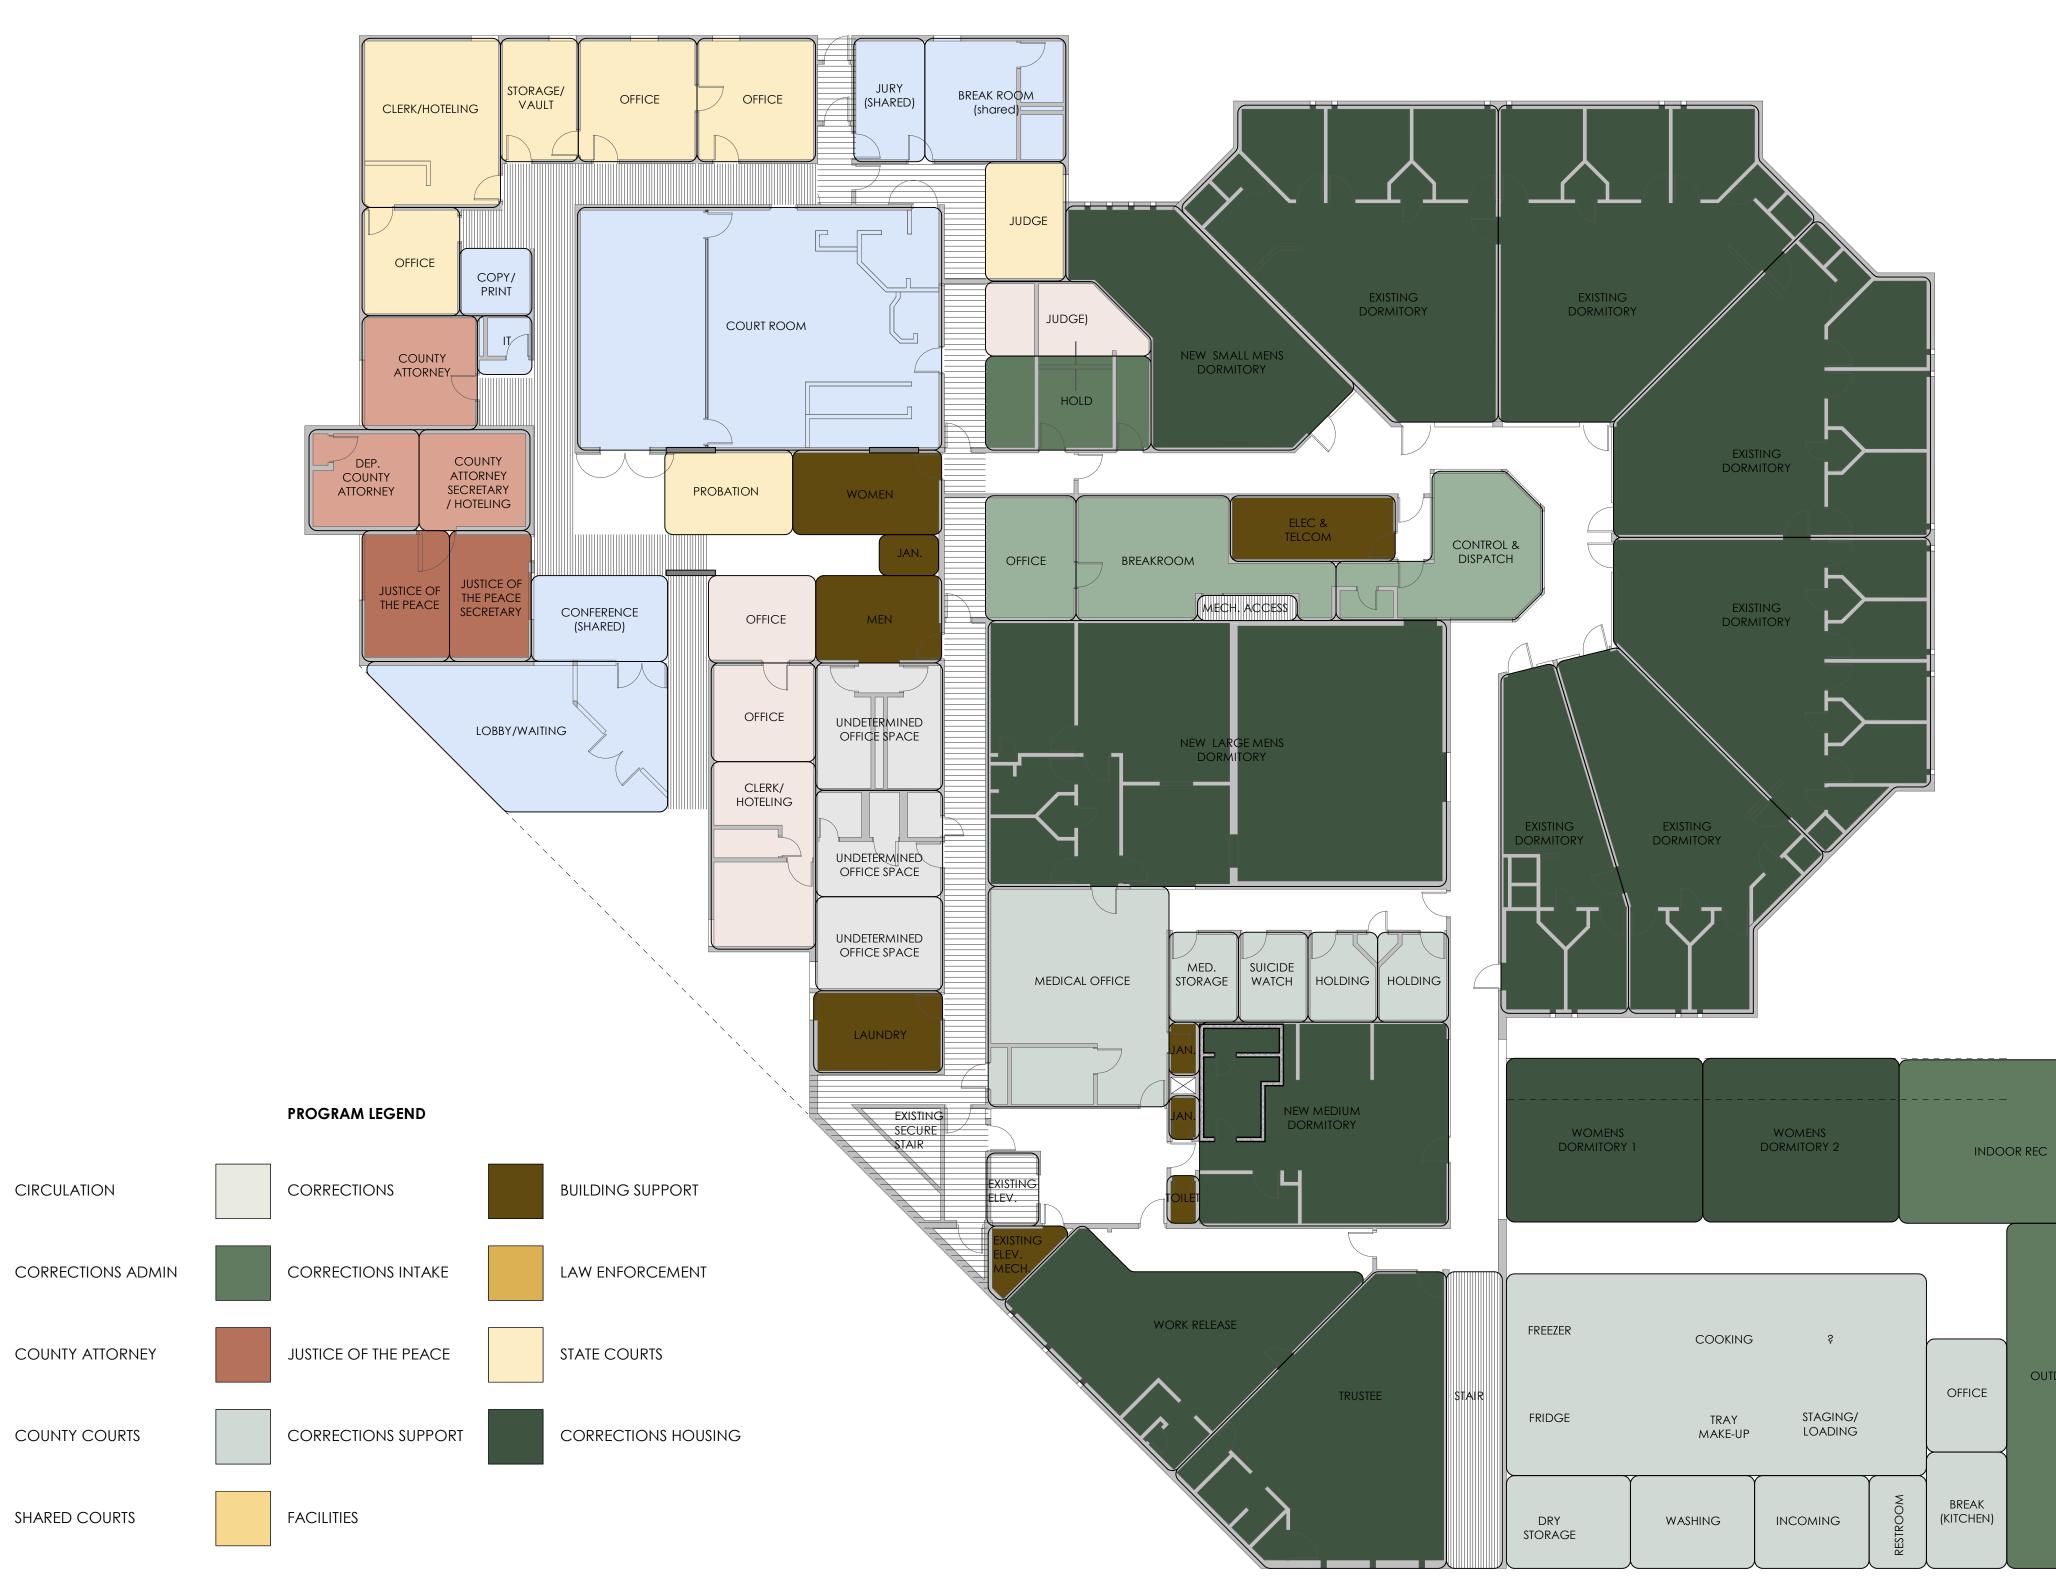

### SAN JUAN JAILHOUSE | 297 S MAIN ST. MONTICELLO, UTAH 84535

n PO2.C<sup>MAIN LEVEL - PROGRAMMING DIAGRAM (SINGLE BUILDING)</sup>

# **CONCEPT DESIGN**

# LIGHT RENOVATION AREA HEAVY RENOVATION AREA NEW BUILDING AREA

12,642 11,254 4,890

ajc architects