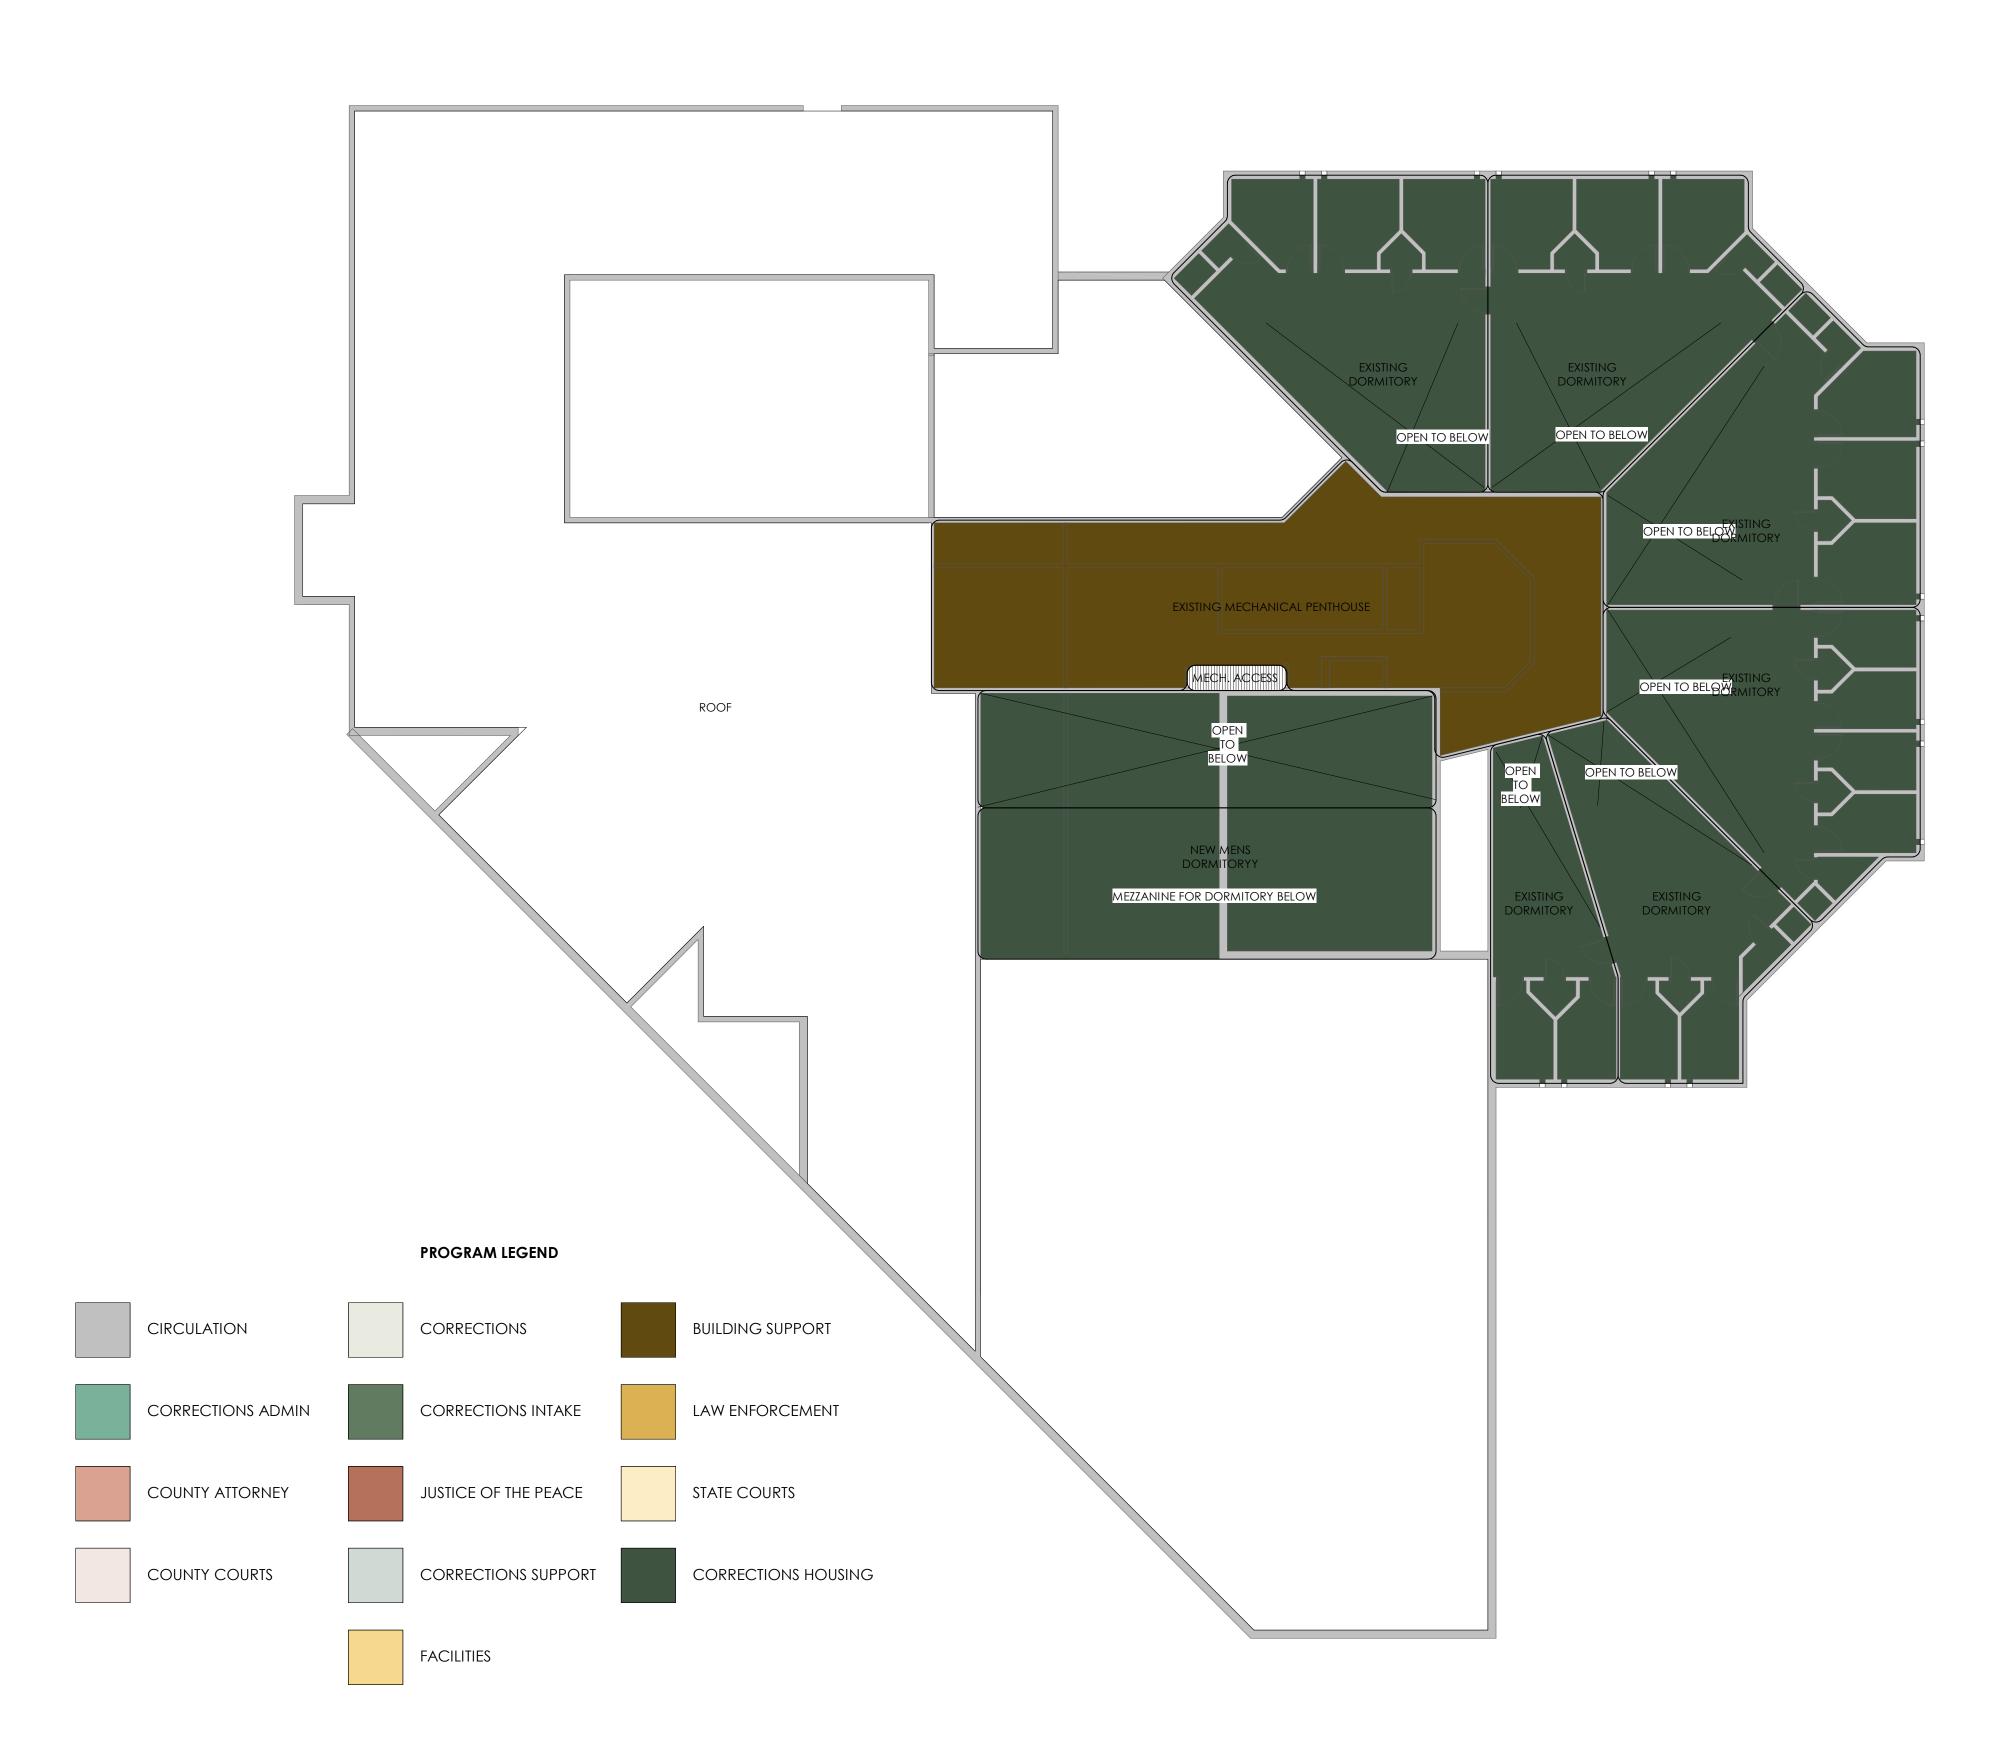

## SAN JUAN JAILHOUSE | 297 S MAIN ST. MONTICELLO, UTAH 84535

 $\binom{1}{n}$ P03

UPPER LEVEL - PROGRAMMING DIAGRAM

05/23/24

# CONCEPT DESIGN

# LIGHT RENOVATION AREA HEAVY RENOVATION AREA NEW BUILDING AREA

7,540 0 1,738

ajc architects