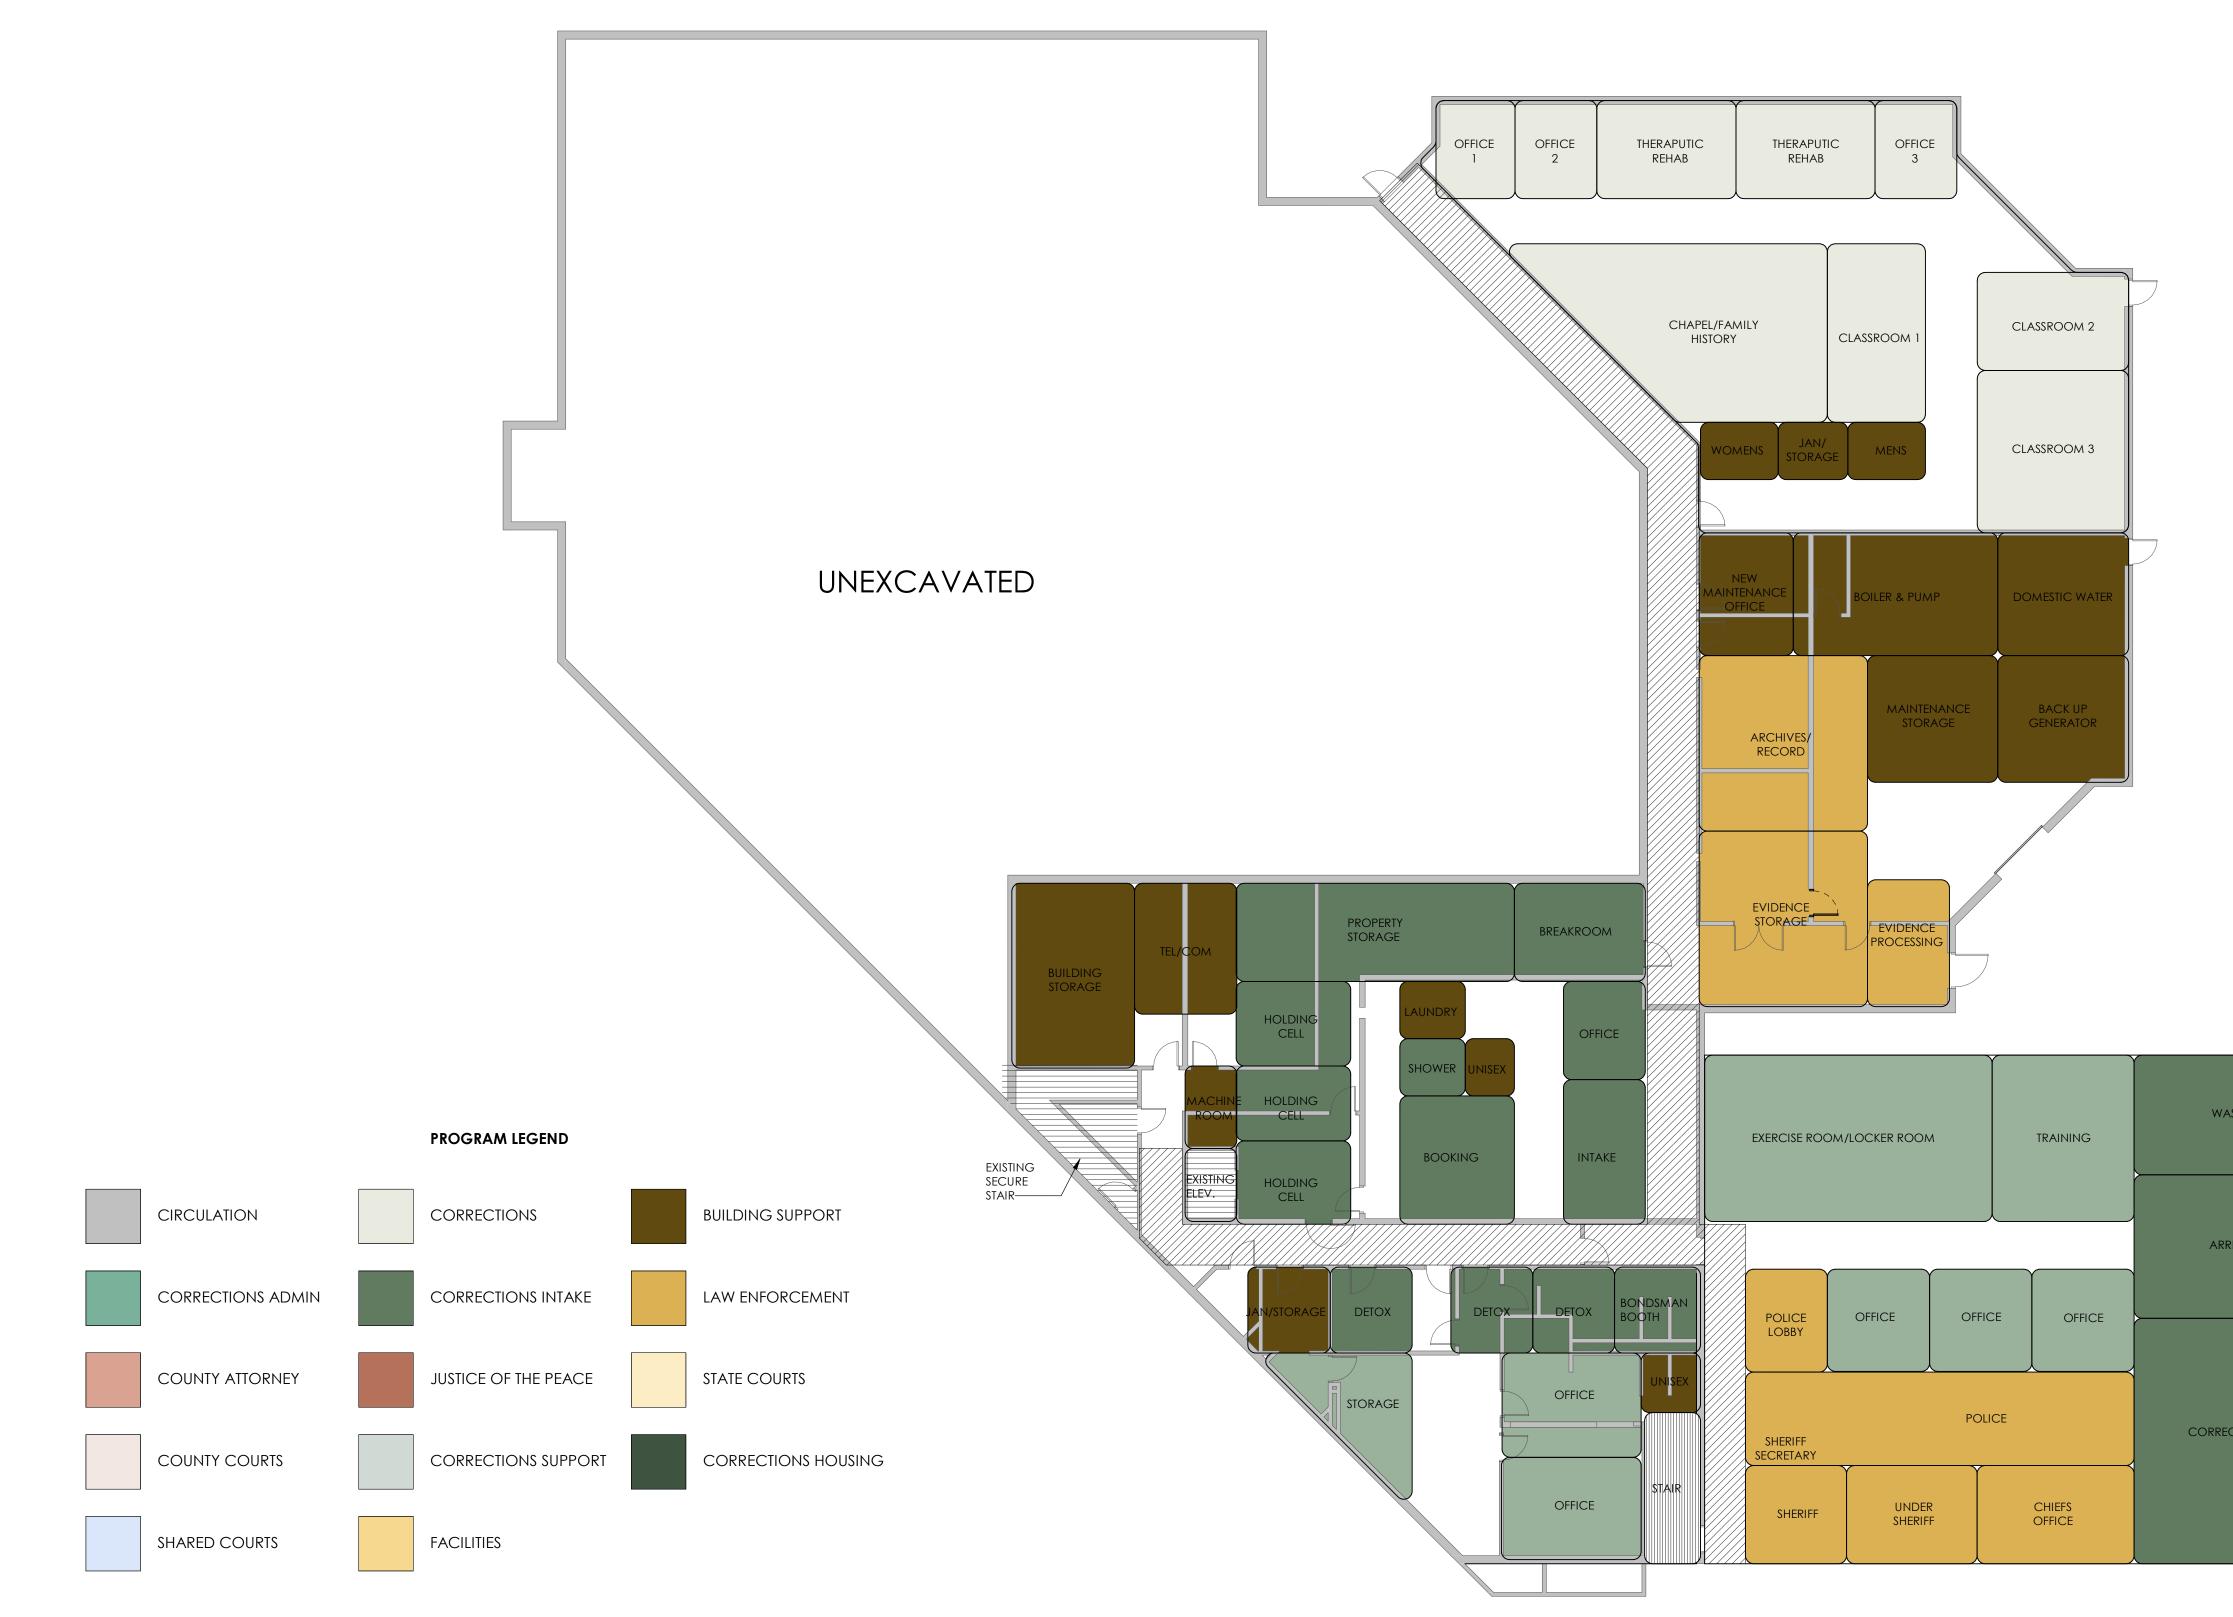

### SAN JUAN JAILHOUSE | 297 S MAIN ST. MONTICELLO, UTAH 84535

n PO1.C. LOWER LEVEL - PROGRAMMING DIAGRAM (SINGLE BUILDING) 06/18/24

# **CONCEPT DESIGN**

# WASH BAY ARRESTING CORRECTON VANS

# HEAVY RENOVATION AREA NEW BUILDING AREA

12,365 4,890